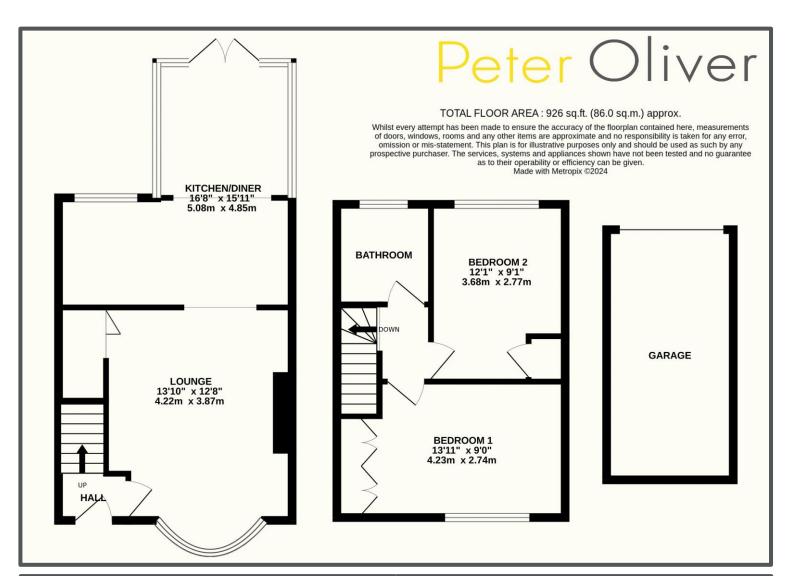

## Birch Close, Uckfield, TN22 1UE

\*\*GUIDE PRICE £300,000 - £315,000\*\* This beautifully modernised and extended mid terraced neo-Georgian house is the ideal property for first time buyers, investors and downsizers. Located tucked away in a quiet cul-de-sac you are sure to appreciate the sense of quiet, whilst still being within walking distance to schools for all ages and extremely close to Uckfield High Street and mainline train station with direct links to London. Approaching the front door via steps and a well-established front garden you walk in to the small entrance hallway opening into the bright spacious living room with feature bay window and the opportunity to open up the original fireplace. With the downstairs being open plan, the sense of space is incredible with a modern kitchen with space for all appliances and a dining area/sunroom which was added on by the current owners. There is also the added benefit of a large cupboard under the stairs. Upstairs you will find two fantastic sized double bedrooms, the master having built in wardrobes and the most amazing views over the countryside and a stylish family bathroom. The sunny garden enjoys the sun all day long so is perfect for those summer evenings, and has a sweet, decked area for a cuppa in the morning. The property also benefits from a single garage en-bloc and plenty of first come first served parking which is accessible via the back gate. This house is beautiful and needs to be viewed to be appreciated!